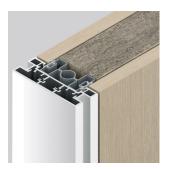

### DESIGN

Dimensions: total width 100 mm [4"] with an internal aluminum profile of 60 mm [2-3/8"] width. Structural profiles have a system tolerance of -4 mm [-3/16"] / +16 mm [+5/8"].

acoustic, wood, felt, fabric or metal panels, magnetic whiteboards, and technological devices.

Connection profiles are designed according to the system to which Integra Solid Wall is attached to, and may have multiple shapes according to the type of use needed (wall start, glass to glass, corner, etc).

The internal cavity of the Solid Wall is filled with rock wool and sheetrock to provide thermal and acoustic insulation.