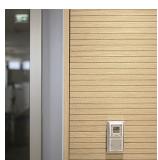

### CONCEPT

Integra is a modular and functional partition that serves to include decorative cladding and shelves into office spaces. The partition is perfectly integrated with every other Adotta glass wall system. The steel structure allows the hanging of a wide selection of aesthetic and useful panels such as

# WALL CLADDING

Integra can be used in lieu of existing drywall to hang any type of decorative, acoustic, and functional panels. With or without glass, this modular system can be used to configure multiple furnishing layouts.

## MATERIALS

A broad range of materials can be hung on Integra. From wood to fabric, acoustic panels or magnetic whiteboards, up to Italian mosaic, every type of cladding can be applied to the system.