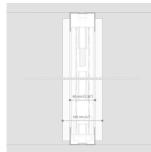

### DESIGN

Dimensions: total width 100 mm [4"] with an internal aluminum profile of 60 mm [2-3/8"] width. Structural profiles have a system tolerance of -4 mm [-3/16"] / +16 mm [+5/8"].

acoustic, wood, felt, fabric or metal panels, magnetic whiteboards, and technological devices.