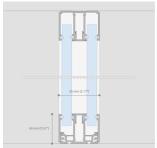

# **DESIGN**

Dimensions: 40 mm [1-9/16"] x 55 mm [2-3/16"].

Profiles have a system tolerance of -16 mm [-5/8"] / +22 mm [+7/8"]. Profiles are available in multiple anodized or powder coated finishes.