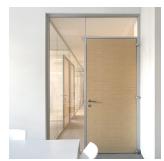

### **DOORS**

Swing, Sliding, Pivot, panic door or with high frequency hardware (single or double) are available within ADOTTA program.

Thesis Duo has a wide selection of models and door frames: frameless, aluminum/wooden framed, solid wood doors. Standard framed glass door "M40" is made with two layers of 4 mm [1/8"] glass.

The door jambs design has been developed to integrate fully with the partition, providing harmony on the overall aesthetic. ADOTTA doors are engineered in compliance with ADA regulations