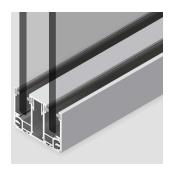

# **DESIGN**

Dimensions: 40 mm [1-9/16"] x 55 mm [2-3/16"].

Profiles have a system tolerance of -16 mm [-5/8"] / +22 mm [+7/8"]. Profiles are available in multiple anodized or powder coated finishes.