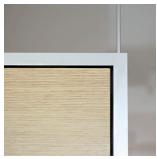

## INTEGRA SOLID WALL

Integra is a modular and customizable wall that can be connected to the Thesis partition with specific profiles. The internal steel structure provides solid support for a broad range of decorative cladding elements: wood, felt, fabric, metal, acoustic panel and magnetic whiteboards.