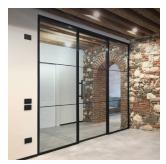

### **DOORS**

Swing, Sliding, Pivot, panic door or with high frequency hardware (single or double) are available within ADOTTA program.

Thesis has a wide selection of models and door frames: frameless, aluminum/wooden framed, solid wood doors. Standard frameless glass door "LUCID" is made with 12 mm [1/2"] glass.

The door jambs design has been developed to integrate fully with the partition, providing harmony on the overall aesthetic. ADOTTA doors are engineered in compliance with ADA regulations.