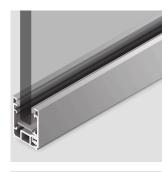

#### **DESIGN**

Dimensions: 40 mm [1-9/16"] x 30 mm [1-3/16"].

Profiles have a system tollerance of -16 mm [-5/8"] / +22 mm [+7/8"]. Profiles are available in multiple anodized or powder coated finishes.