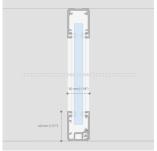

#### **DESIGN**

Dimensions: 40 mm [1-9/16"] x 30 mm [1-3/16"].

Profiles have a system tollerance of -16 mm [-5/8"] / +22 mm [+7/8"]. Profiles are available in multiple anodized or powder coated finishes.

#### **LAYOUT**

Maximum full height 3050 mm [10'], with clerestory 3660 mm [12']. Self-standing structure maximum height 2400 mm [8'].

2-ways, 3-ways or 4-ways connection available, also with variable angles, made with high performing biadhesive or specific corner profile.