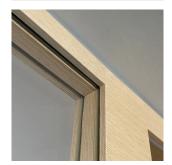

The Door jambs profile maintains the same aesthetic as the partition. The 12 mm [1/2"] reveal is consistent around the door jambs providing harmony on the partition aesthetic. ADOTTA doors are engineered in compliance with ADA regulations.