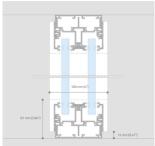

## **DESIGN**

Dimensions: 67 mm [2-5/8"] x 100 mm [4"].

Profiles have a system tolerance of -12 mm [-1/2"] / +12 mm [+1/2"] Profiles available in multiple wood veneered finishes.