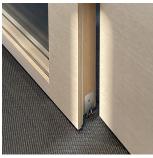

The Door jambs profile maintains the same aesthetic as the partition. The 12 mm [1/2"] reveal is consistent around the door jambs providing harmony on the partition aesthetic. ADOTTA doors are engineered in compliance with ADA regulations.