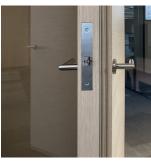

### **DOORS**

Swing, Sliding, Pivot, panic high frequency doors (single or double) are available within ADOTTA program.

Wallen Duo offers different door models: doors with wooden frames and glass, solid wood doors or hollow-core doors with sound-absorbing and insulating material.

The Door jambs profile maintains the same aesthetic as the partition. The 12 mm [1/2"] reveal is consistent around the door jambs providing harmony on the partition aesthetic. ADOTTA doors are engineered in compliance with ADA regulations.