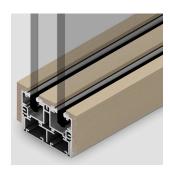

## **DESIGN**

Dimensions: 67 mm [2-5/8"] x 100 mm [4"].

Profiles have a system tolerance of -12 mm [-1/2"] / +12 mm [+1/2"] Profiles available in multiple wood veneered finishes.

## **GLASS**

Tempered and laminated – acoustic, privacy/switchable, digitally printed – glass is available with a thickness of 10 mm [3/8"], 12 mm or 12,7 mm [1/2"]. Glass-to-glass joints are made with a polished edge, with double-sided adhesive