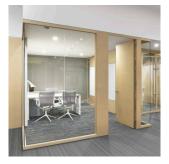

## DOORS

GLASS

Swing, Sliding, Pivot, panic high frequency doors (single or double) are available within ADOTTA program.

Wallen offers different door models: doors with wooden frames and glass, solid wood doors or hollowcore doors with sound-absorbing and insulating material.

The Door jambs profile maintains the same aesthetic as the partition. The 12 mm [1/2"] reveal is consistent around the door jambs providing harmony on the partition aesthetic. ADOTTA doors are engineered in compliance with ADA regulations.