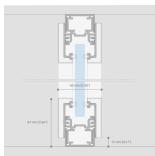

### DESIGN

LAYOUT

Dimensions: 67 mm [2-5/8"] x 60 mm [2-3/8"].

Maximum full height 3000 mm [10'].

adhesive or specific corner profile.

polished edge, with double-sided adhesive

Profiles have a system tolerance of -10 mm [-3/8"] / +24 mm [+15/16"]. Profiles are available in several standard veneered finishes and custom veneer.

2-ways, 3-ways or 4-ways connection available, also with variable angles, made with high performing bi-

Tempered and laminated – acoustic, privacy/switchable, digitally printed – glass are available with a thickness of 10 mm [3/8"], 12 mm or 12,7 mm [1/2"] or 16 mm [5/8"]. Glass-to-glass joints are made with a