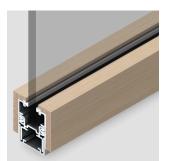

# CONCEPT

Wallen, designed by GeZa architect, is the careful combination of the lightness of glass and the warmth of wood. The aluminum telescopic core enclosed in a veneered wood's shell bring the charm of this natural element as a key decoration component to the interior spaces.

### DESIGN

LAYOUT

Dimensions: 67 mm [2-5/8"] x 60 mm [2-3/8"].

Maximum full height 3000 mm [10'].

adhesive or specific corner profile.

polished edge, with double-sided adhesive

Profiles have a system tolerance of -10 mm [-3/8"] / +24 mm [+15/16"]. Profiles are available in several standard veneered finishes and custom veneer.